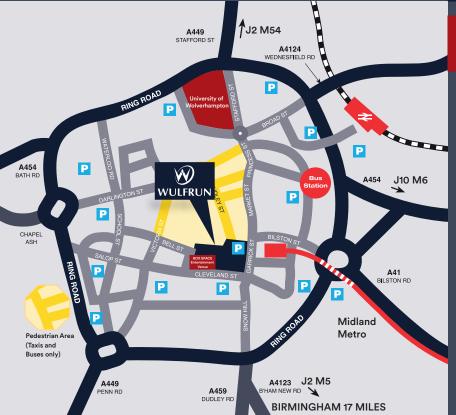

#### **PARKING & TRANSPORT**

- Main line rail link through Birmingham to London
- Midland Metro link directly to Birmingham City Centre
- Close to Junction 10 of the M6 & Junction 2 of the M54
- Onsite multi-storey car park with 570 spaces