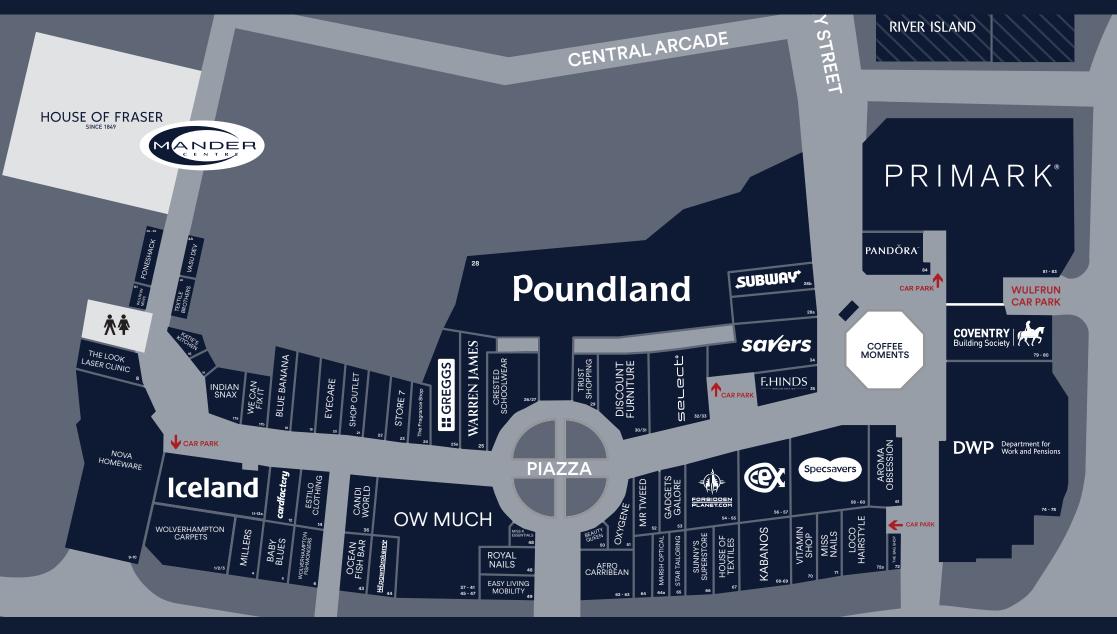

Wulfrun Shopping Centre, Wolverhampton, West Midlands WV13HH



Entrance







 $\mathsf{P}\mathsf{R}\mathsf{I}\mathsf{M}\mathsf{A}\mathsf{R}\mathsf{K}^{*}$ 

>

20

/

PANDŎRA Poundland

RIMARK

∷GREGGS *savers*  Specsavers Opticians



# VARIED UNIT SIZES 100 - 24,407 sq.ft (9 - 2,267 sq.m)



thewulfrunshoppingcentre.co.uk











Single storey enclosed centre of approximately

# 200,000 sq.ft













### LOCATION - WV13HH

The City of Wolverhampton is situated within the north western part of the West Midlands conurbation which also includes the City of Birmingham, Walsall, Dudley and Sandwell.

#### **PARKING & TRANSPORT**

- Main line rail link through Birmingham to London
- Midland Metro link directly to Birmingham City Centre
- Close to Junction 10 of the M6 & Junction 2 of the M54
- Onsite multi-storey car park with 570 spaces



## Shopping Centre, Wolverhampton

#### Viewing

Strictly via prior appointment with the appointed agents



**Oliver Marshall** 0788 778 7885 oliver@fhp.co.uk

### CREATIVE RETAIL 0121 400 0407 www.creative-retail.co.uk

**Guy Sankey**